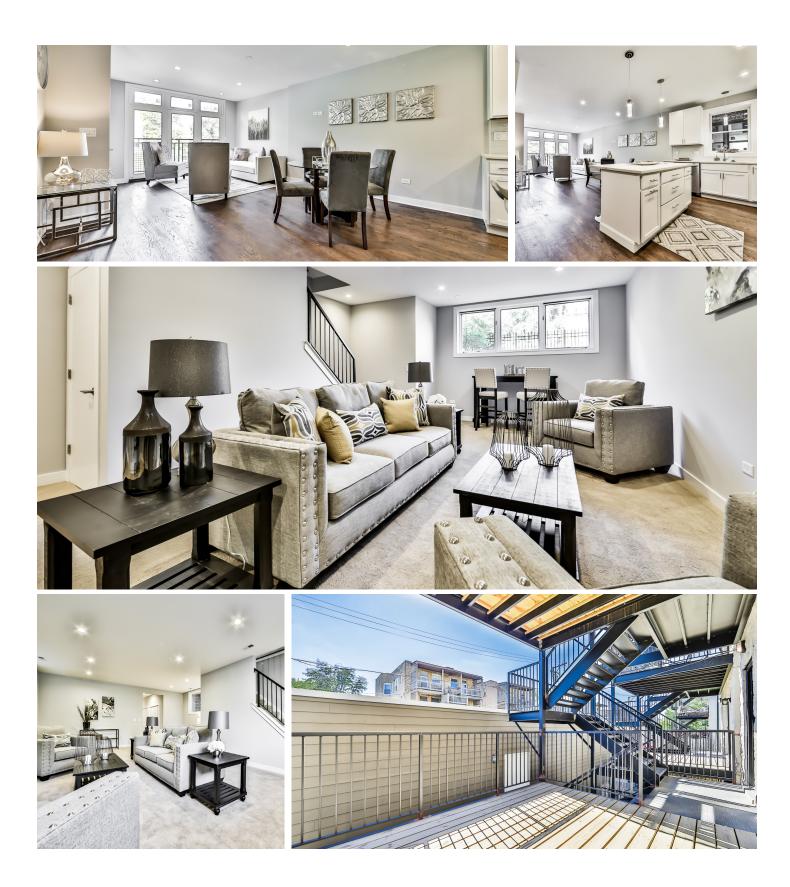

## FULTONGRACE

L

HAR.

TARARA CAR

NEW CONSTRUCTION BUILDINGS WITH DUPLEX DOWN, SIMPLEX AND DUPLEX UP

100

Where contemporary design and urban pleasure mingle. Exquisite new construction on the cusp of the highly anticipated Obama Library and re-designed golf course coming soon to Jackson Park. The Jackson Park Condo's consist of three beautiful all masonry buildings, each featuring a duplex down, simplex, and a duplex up. Each unit features a well designed layout with an open floor plan concept which is ideal for entertaining, complemented by modern finishes throughout. One secured garage parking space and additional storage included.

## UNIT FEATURES

- 2, 3, and 4 bedroom layouts available
- Duplex down, simplex and duplex up
- options
- Open concept living space
- Chef's kitchen
- Stainless steel appliance package
- Quartz countertops
- Double vanity sink and spa show in the master en-suite
- Custom built-in closest organizers
- Large rear balcon
- In-unit laundry
- 1 secured parking space included
- Interior storage