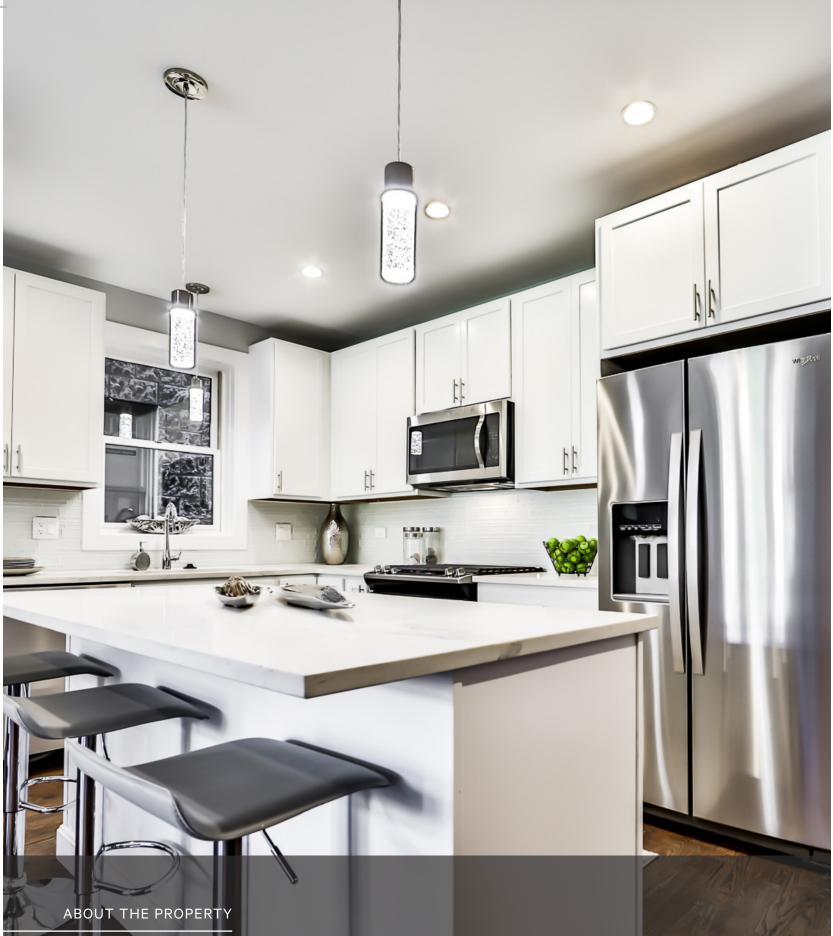

## UNIT FEATURES

- 2, 3, and 4 bedroom layouts available
- Duplex down, simplex and duplex up
- options
- Open concept living space
- Chef's kitchen
- Stainless steel appliance package
- Quartz countertops
- Double vanity sink and spa show in the master en-suite
- Custom built-in closest organizers
- Large rear balcon
- In-unit laundry
- 1 secured parking space included
- Interior storage