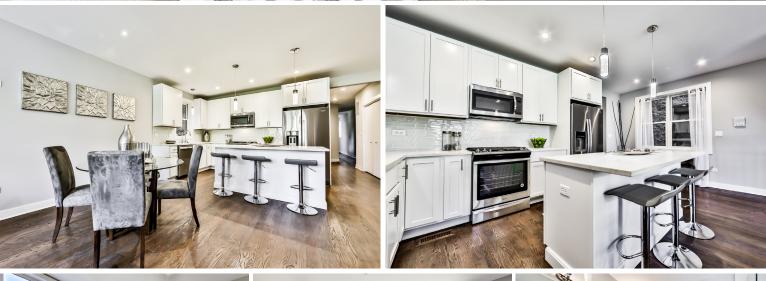

## UNIT FEATURES

- 2, 3, and 4 bedroom layouts available
- Duplex down, simplex and duplex up
- options
- Open concept living space
- Chef's kitchen
- Stainless steel appliance package
- Quartz countertops
- Double vanity sink and spa show in the master en-suite
- Custom built-in closest organizers
- Large rear balcon
- In-unit laundry
- 1 secured parking space included
- Interior storage